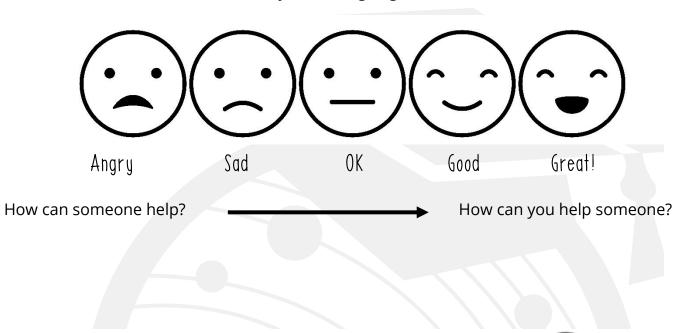

# How Are You Feeling Today?

Color in or circle the face that shows your feelings right now.